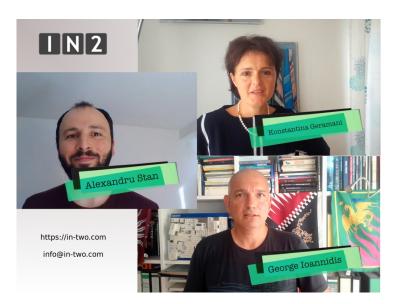

The coordinator of WEAVE is Dr. George Ioannidis, a senior manager with many years of experience in multi-partner collaborative projects. The project also names Dr. Konstantina Geramani from IN2, who has extensive expertise in knowledge transfer and business modelling, as the sustainability manager of the project and Alexandru Stan as the main person responsible for the technical work.