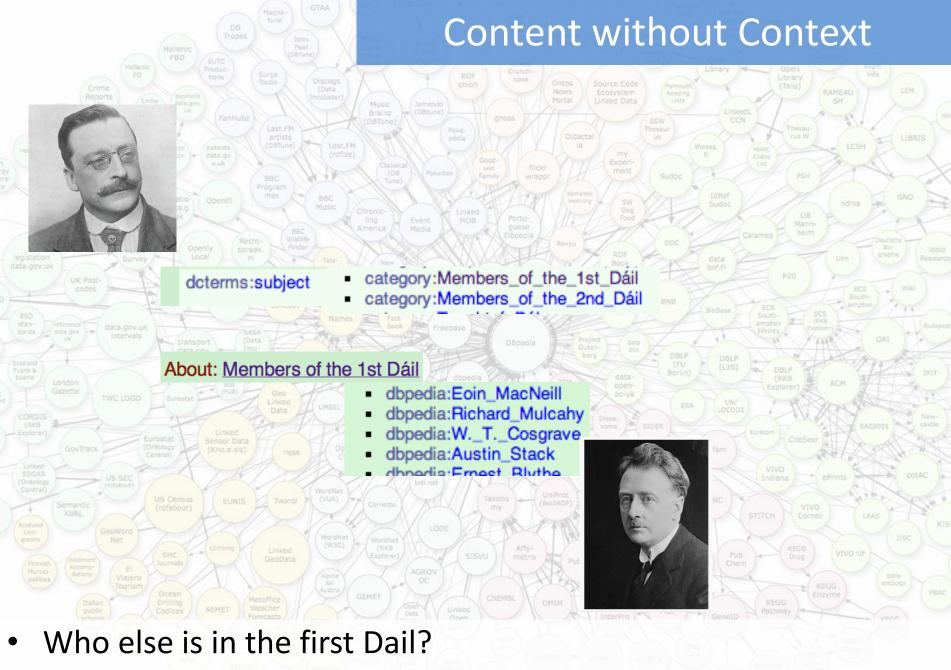

### Long term challenges

She alsoe saith That vizt about July 1642 the said the ffarrells and their souldjers in the night tyme secretly killd some few ould men and some sick souldjers,

- Images with no metadata
- Content without context
- Flawed language impedes search and other services
- User Fatigue

## Photos with no descriptions?

About: Arthur Griffith

Arthur Griffith

Q Search

An Entity of Type : <u>agent</u>, from Named Graph : <u>http://dbpedia.org</u>, within Data Space : <u>dbpedia.org</u>

Arthur Griffith (Irish: Art Ó Gríobhtha; 31 March 1872 – 12 August 1922) was an Irish politician and writer, who founded and later led the political party Sinn Féin. He served as President of Dáil Éireann from January to August 1922, and was head of the Irish delegation at the negotiations in London that produced the Anglo-Irish Treaty of 1921, attending with Michael Collins.