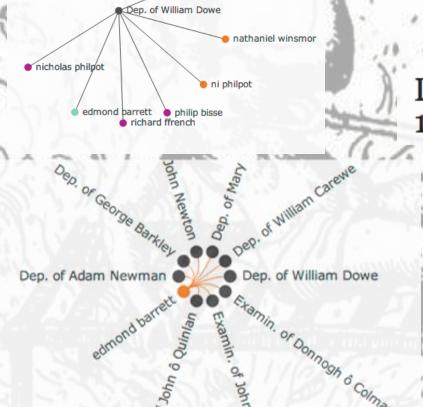

# Deposition of William Dowe - 1642/4/26

seuerall persons namely Edmond Barrett alias Cask yeoman of Ovens aforesaid, Nathaniel Winsmor clerke, John Wedge that were & still are indebted vnto this deponent in the sume of 5 li. & although he esteemed the same to bee goode debte, before this rebellion, yeett in regard the said Edmond Barrett is nowe in rebellion & that the rest are soe disenabled in their estats he expects neuer to gett any satisfaction And further he cannot

- Automating the identification of key places and person.
- And how they relate to each other.