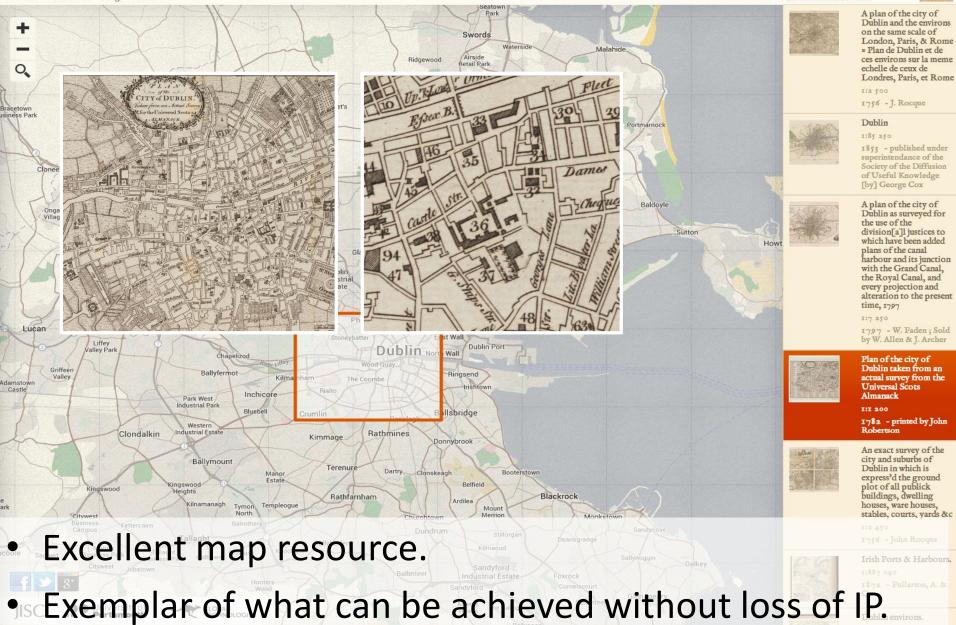

## Linking the data

- Websites are for people. Linked Open Data lets computers combine online databases by giving *meaning* to words.
- LOD links massive data sets across the web for free.

#### Linked Open Data and Digital Cultural Heritage

This is a small part of the LOD cloud. Using Linked data we can add **lots** of information relevant to our cultural material. For free.

| ×     |                          |
|-------|--------------------------|
| No.   | ieo Warld                |
|       | dbpprop:alternativeNames |
|       | dbpprop:birthDate        |
| 1     | dbpprop:birthName        |
| 1     | dbpprop:birthPlace       |
| LeD C | <u>^</u>                 |

Caravaggio, Michelangelo Merisi da

- 1571-09-29 (xsd:date)
- Michelangelo Merisi
- dbpedia:Lombardy
- dbpedia:Milan

Michelangelo Merisi da Caravaggio (29 September 1571 – 18 July 1610) was an Italian artist active in Rome, Naples, Malta, and Sicily between 1593 and 1610.....