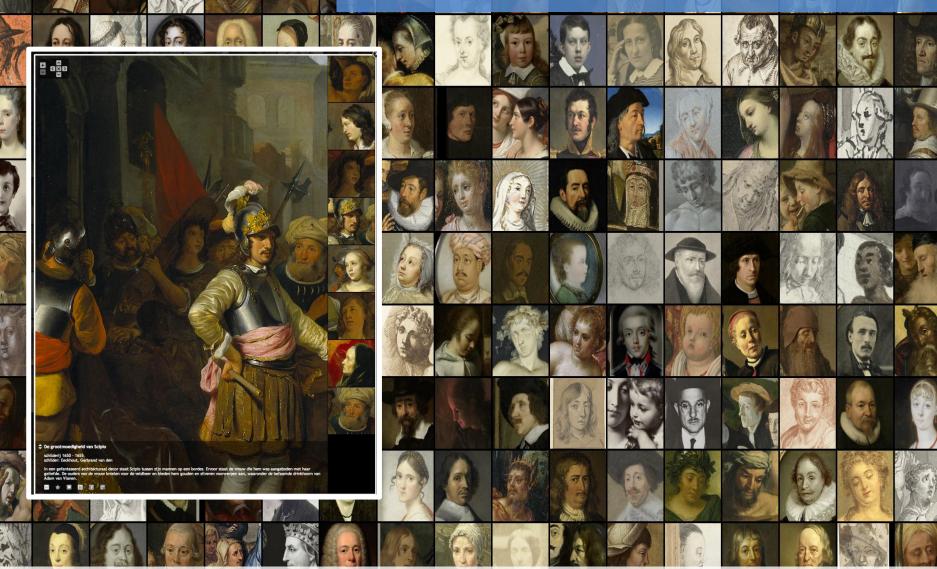

#### Faces of the Rijksmuseum

- Uses Rijksmuseum API and Face.com API.
- Extracts the faces from artworks.