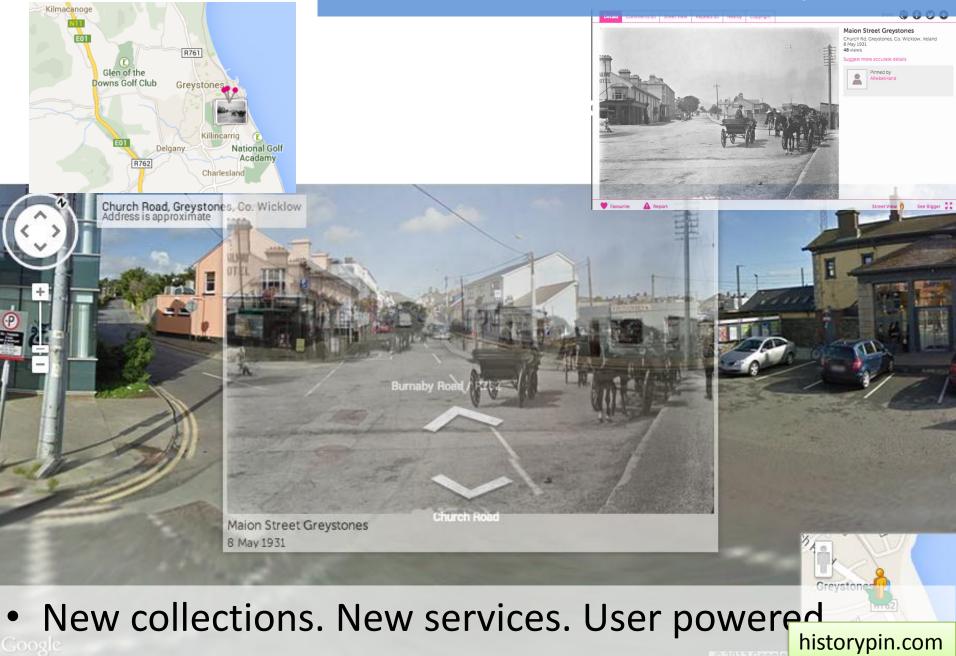

## Linking the data

- Websites are for people. Linked Open Data lets computers combine online databases by giving *meaning* to words.
- LOD links massive data sets across the web for free.

#### Linked Open Data and Digital Cultural Heritage

This is a small part of the LOD cloud. Using Linked data we can add **lots** of information relevant to our cultural material. For free.

| ×     |                          |
|-------|--------------------------|
| No.   | ieo Warld                |
|       | dbpprop:alternativeNames |
|       | dbpprop:birthDate        |
| 1     | dbpprop:birthName        |
| 1     | dbpprop:birthPlace       |
| LeD C | <u>^</u>                 |