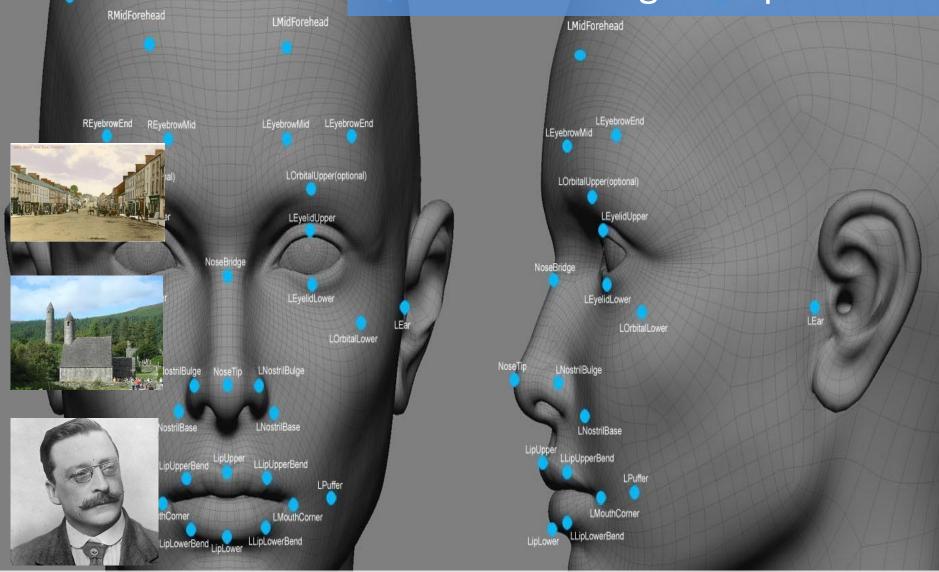

### Millions of digitised photos

• OCR gives us letters  $\rightarrow$  data.

RForehead

Image recognition to generate metadata for digitised photos.

#### Faces of the Rijksmuseum

- Uses Rijksmuseum API and Face.com API.
- Extracts the faces from artworks.