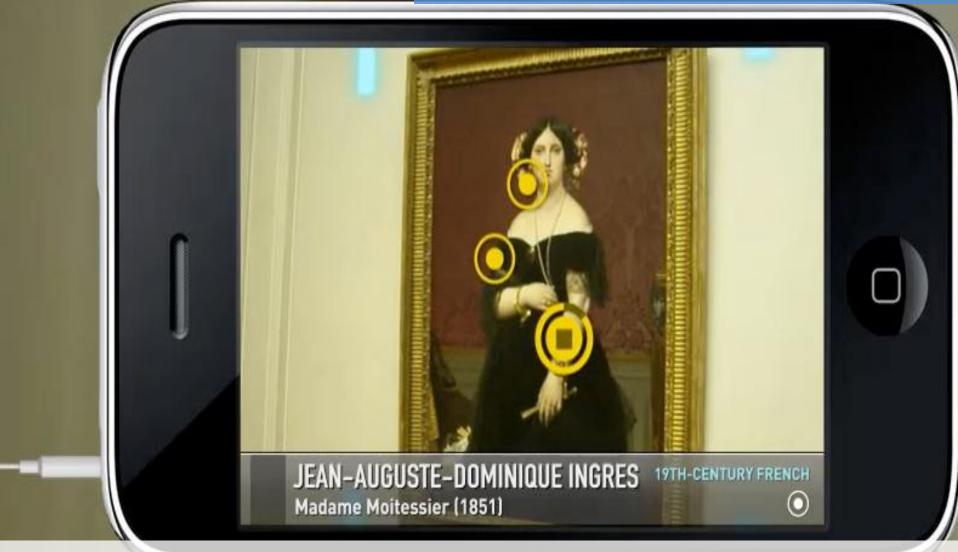

### Image Recognition

# **Trinity College**

0

Dublin, Ireland

Search

0

Google goggles

Camera snaps code, app sends to cloud, data sent

- Relative less expensive than custom image recognition