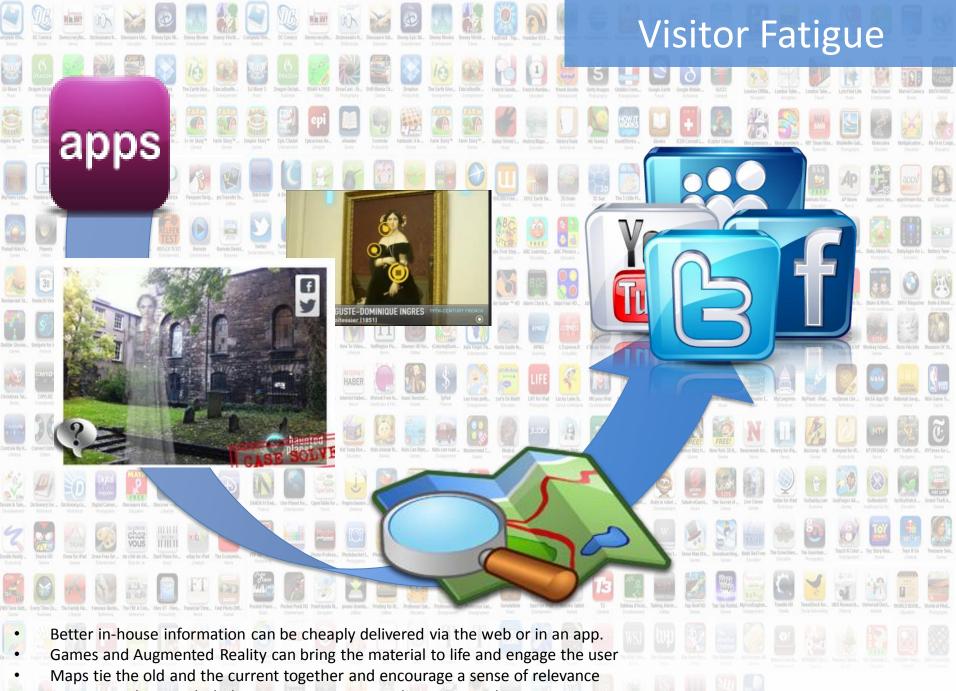

#### What is the impact for digital cultural heritage?

### Long term challenges

She alsoe saith That vizt about July 1642 the said the ffarrells and their souldjers in the night tyme secretly killd some few ould men and some sick souldjers,

- Images with no metadata
- Content without context
- Flawed language impedes search and other services
- User Fatigue