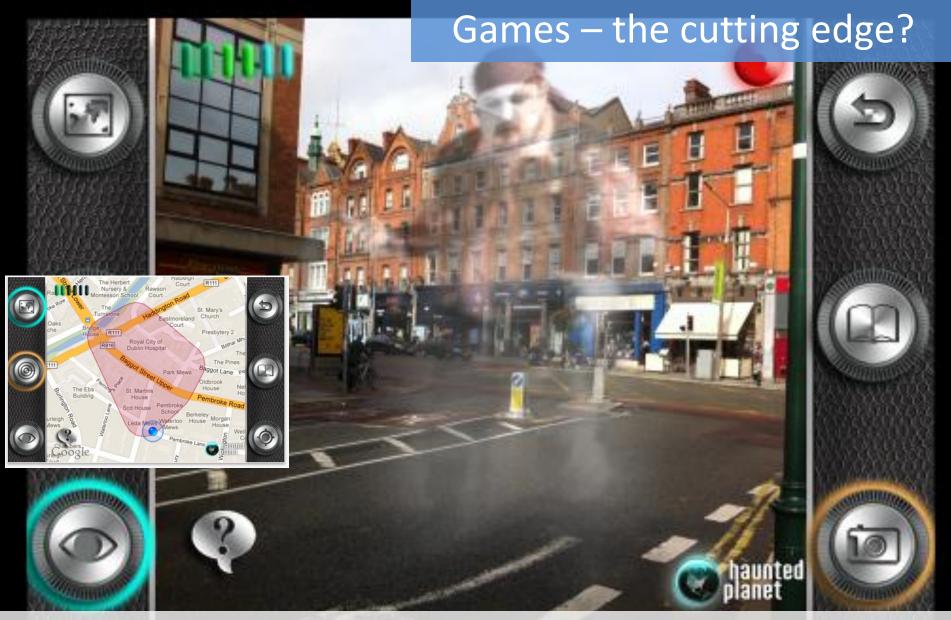

 Games are free to suspend reality, and to experiment without the need to be consistent with reality.

Haunted planet