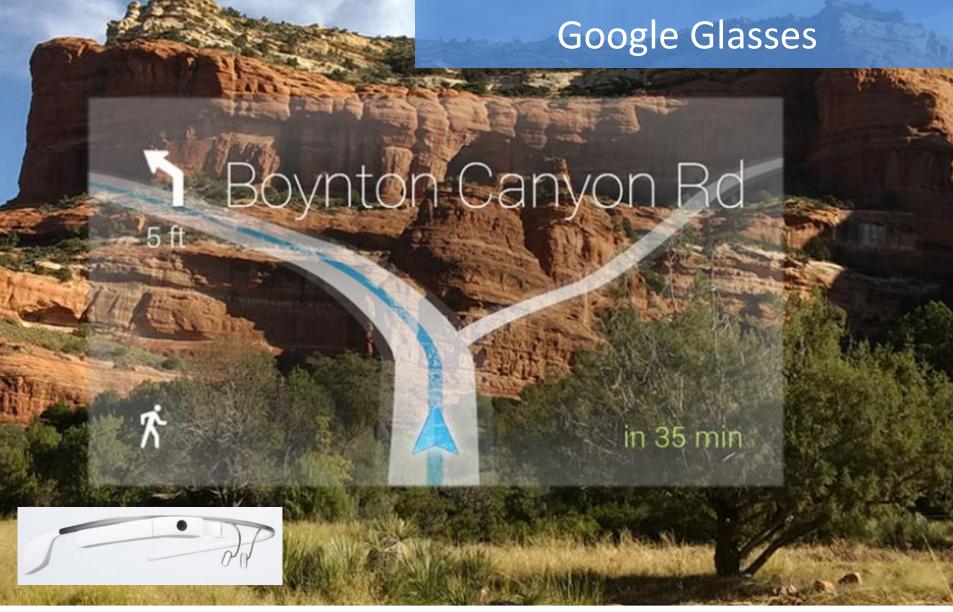

### "Augmented Reality"

**NGA** Experience

- Camera, GPS and image recognition trigger data feed.
- A layer of extra data, controlled by the user.

### "Augmented Reality"

- 'Marker' recognition triggers data feed.
- Screen shows reality, augmented

 Camera and display on head, wifi/bluetooth to phone for GPS, apps & data. Issues around privacy, safety...but...