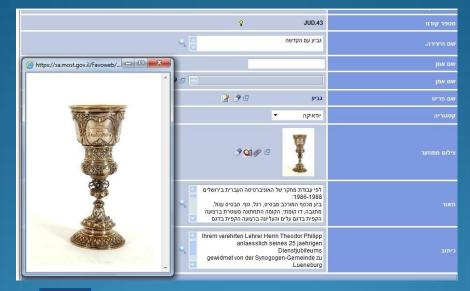

#### גביע עם הקדשה מוזאן ברידד לאמנות ולידאיקה מספר קסלובי 1850-1893 מקבר יצירה: 1880-1890 מקבר קשופאתט, גרמבה

מספר קסרתי באיוטטי. תארך צירה: 1880-1890 מקור: puneture ביות ביסתי גריע כסק עם תבליט של מבנה בית כנסת עליו חר הקדשה לתעודתי פיליפ לרגל יובל השנה. גרמניה